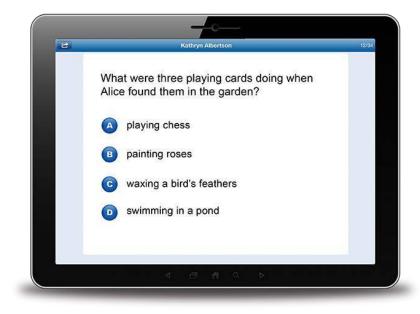

## Renaissance Accelerated Reader

- A database of over 27,000 book guizzes
- Measures comprehension
- All quizzed books have a Book Level
  - An estimate of the reading difficulty of the text
  - Based on average sentence length and the difficulty of words
  - Ranges between Book Levels 0.2-13.5

# Teachers monitor pupils' progress

- Accelerated Reader provides instant feedback and tracks all scores
- Teachers monitor quiz results and provide encouragement & guidance
- Students aim to average 85% or above on their comprehension quizzes. This indicates good comprehension and will lead to greater progress in reading ability