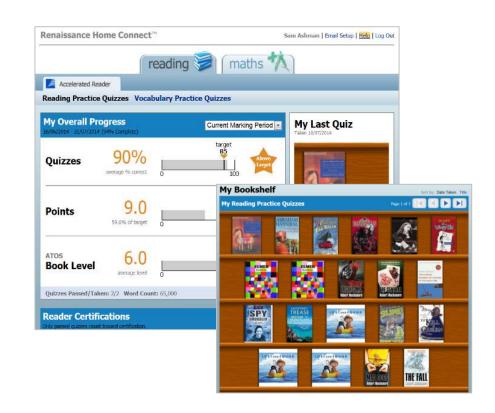

### Home Connect™

- Parents can track their children's reading from home using the website Home Connect
- Add email addresses and receive instant feedback on quiz results
- The Bookshelf shows all books read and quizzed on by the student for Accelerated Reader

### AR BookFinder™

- AR BookFinder is a search engine for all books with Accelerated Reader quizzes
- It can be accessed through Home Connect
- Quick Search to see if a book has an AR quiz
- Use Advanced Search to check using various book criteria such as book level or topic