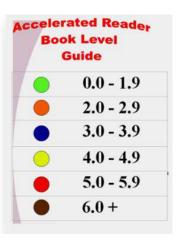

#### **Book Level**

Can range between U.Z-13.5, calculated using

two main factors:

- average sentence length
- vocabulary difficulty

## Renaissance Accelerated Reader

- A database of over 27,000 book guizzes
- Measures comprehension
- All quizzed books have a Book Level
  - An estimate of the reading difficulty of the text
  - Based on average sentence length and the difficulty of words
  - Ranges between Book Levels 0.2-13.5