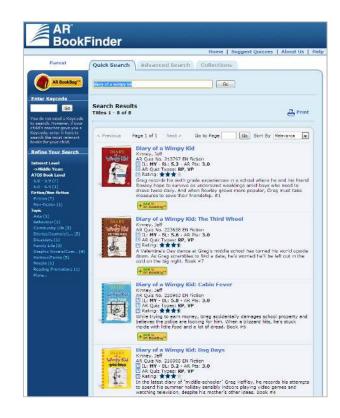

### AR BookFinder™

- AR BookFinder is a search engine for all books with Accelerated Reader quizzes
- It can be accessed through Home Connect
- Quick Search to see if a book has an AR quiz
- Use Advanced Search to check using various book criteria such as book level or topic