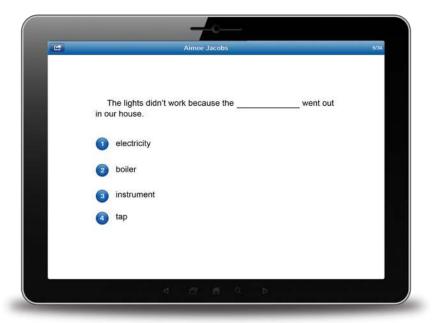

## Renaissance Accelerated Reader

- A database of over 27,000 book guizzes
- Measures comprehension
- All quizzed books have a Book Level
  - An estimate of the reading difficulty of the text
  - Based on average sentence length and the difficulty of words
  - Ranges between Book Levels 0.2-13.5

# Teachers monitor pupils' progress

- Accelerated Reader provides instant feedback and tracks all scores
- Teachers monitor quiz results and provide encouragement & guidance
- Students aim to average 85% or above on their comprehension quizzes. This indicates good comprehension and will lead to greater progress in reading ability