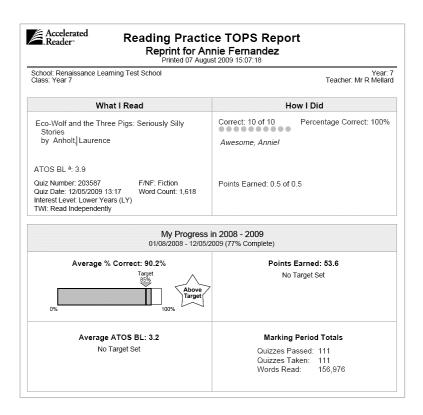

## Renaissance Accelerated Reader

- A database of over 27,000 book guizzes
- Measures comprehension
- All quizzed books have a Book Level
  - An estimate of the reading difficulty of the text
  - Based on average sentence length and the difficulty of words
  - Ranges between Book Levels 0.2-13.5

# Teachers monitor pupils' progress

- Accelerated Reader provides instant feedback and tracks all scores
- Teachers monitor quiz results and provide encouragement & guidance
- Students aim to average 85% or above on their comprehension quizzes. This indicates good comprehension and will lead to greater progress in reading ability

#### **Book Level**

Can range between U.Z-13.5, calculated using

two main factors:

- average sentence length
- vocabulary difficulty

#### Interest Level relates to content and appropriateness

**LY** = lower years, approx. age 5-8 (KS1)

MY = middle years, approx. age 9-13 (KS2/3)

**UY** = upper years, approx. age 14+ (KS4)

Points based on word count