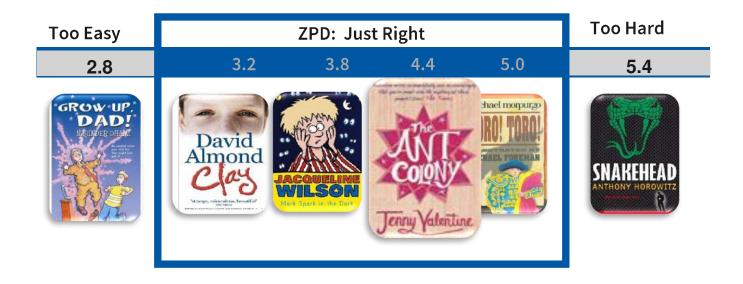

# Zone of Proximal Development (ZPD)

A range of book levels recommended for each student based on their reading ability. The student has free rein to choose books from within their entire ZPD range.

#### **Book Level**

Can range between U.Z-13.5, calculated using

two main factors:

- average sentence length
- vocabulary difficulty