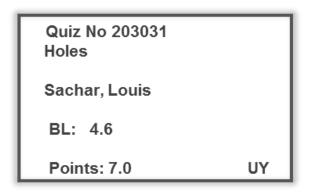

#### **Book Level**

Can range between U.Z-13.5, calculated using

two main factors:

- average sentence length
- vocabulary difficulty

#### Interest Level relates to content and appropriateness

**LY** = lower years, approx. age 5-8 (KS1)

MY = middle years, approx. age 9-13 (KS2/3)

**UY** = upper years, approx. age 14+ (KS4)

Points based on word count

- awarded on a pro rata basis according to quiz success